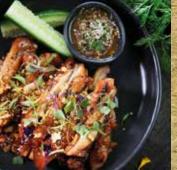

# GRILLED & SALAD

GRILLED CHICKEN

Grilled marinated chicken thigh skin on with Nam Jim Jaew sauce

**16. GRILLED WAGYU BEEF O Char-grild Wagyu sirloin**, served with mixed vegetable and Nam Jim Jaew sauce

## **GRILLED CHICKEN** •

Grilled marinated chicken thigh skin on, tamarind nahm jim jaew