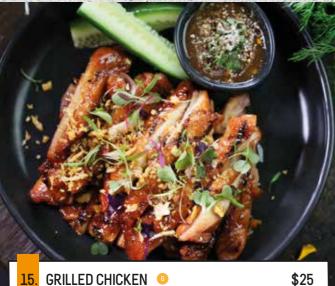

# GRILLED & SALAD

GRILLED CHICKEN

Grilled marinated chicken thigh skin on with Nam Jim Jaew sauce

**16. GRILLED WAGYU BEEF O Char-grild Wagyu sirloin**, served with mixed vegetable and Nam Jim Jaew sauce

## **GRILLED CHICKEN** •

Grilled marinated chicken thigh skin on, tamarind nahm jim jaew