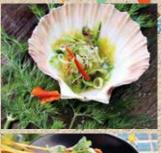

### SEARED SCALLOP • /

Pan seared sea scallop with spicy chilli and lime dressing