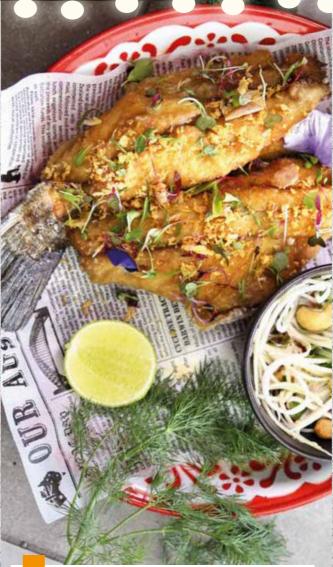

prawn, plum sauce







# GRILLED & SALAD





GRILLED CHICKEN

Grilled marinated chicken thigh skin on with Nam Jim Jaew sauce

**16. GRILLED WAGYU BEEF O Char-grild Wagyu sirloin**, served with mixed vegetable and Nam Jim Jaew sauce

\$29







17. NAM-TOK WAGYU BEEF 🛭 🌶 🖊

\$28

Grilled wagyu beef with dry chilli, ground roasted rice, Thai herb & lime

18. PAPAYA SALAD 🖋 WITH SOFT SHELL CRAB

\$15

Sweet & sour green papaya salad, peanuts & crispy soft shell crab

19. GRILLED CHICKEN SALAD

\$25

Grilled **Chicken thigh fillet**, salad mix, thai herb and mild chili jam dressing

## SIGNATURE DISH



20. CHILLI JAM SOFT SHELL CRAB Crispy soft shell crab, homemade chilli jam & egg

\$30



21. CRISPY CHICKEN CASHEW NUT \$22 Stir fried crispy chicken, cashew nut, chilli jam & vegetable











25. CRISPY PORK BELLY with smoked chilli and tomatoes relish

26. ORANGE DUCK
Tender roasted duck with bok choy
& orange plum sauce

\$35

\$27







29. CHILLI JAM CRISPY PORK \$28 Stir fried crispy pork belly, chilli jam & vegetable

## CURRY & SOUP

### RECOMMEND EAT WITH RICE







Massamun curry of slowly braised chunk beef and potato



## WOK NOODLE & RICE

CHOICE OF:

VEGETABLE \$19 CHICKEN OR BEEF \$20

PRAWNS \$25





## 34. PAD THAI 💿 🛭

Stir fried rice noodles with egg, dried shrimps, peanut, bean sprouts

## <mark>35.</mark> PAD SEE EW

Stir fried wide rice noodle with egg and chinese broccoli

## 36. SPICY NOODLES 🖊

Stir fried wide rice noodle with green peppercorn, chilli & basil

## 37. THAI FRIED RICE

Thai fried rice tomatoes and chinese brocolli



38. CRAB