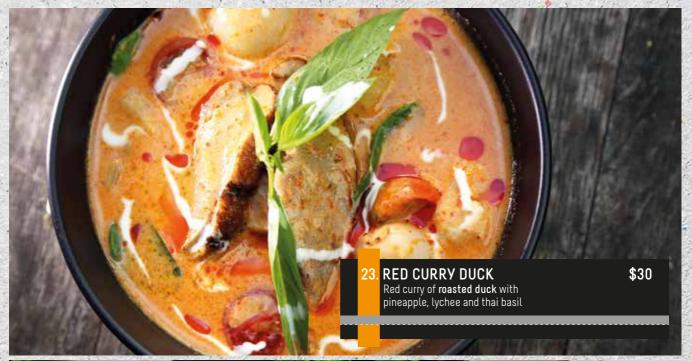

## **CHIANG MAIGYOZA**

Prawn & pork gyoza in Northern Thai curry soup

**RED CURRY DUCK**Red curry of **roasted duck** with pineapple, lychee and thai basil