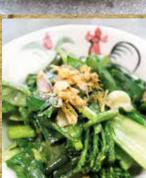

### STIR FRIED GREEN VEG U 00

Stir fried asian green vegetables, lightly mushroom sauce