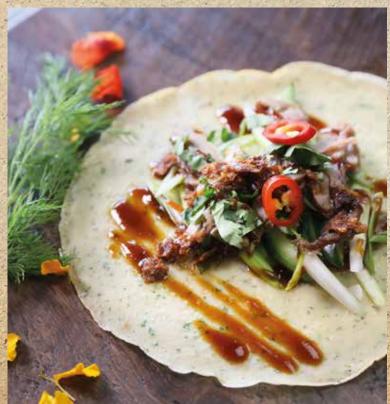

## GET START

Deep fried spring roll with mixed vegetable, sweet chilli sauce

- 2. DUCK PANCAKE

  Roasted pulled duck on homemade pancake,
  cucumber, spring onion & honey hoisin sauce
- 3. CURRY PUFF (4 pcs) 

## **DUCK PANCAKE**

Roasted pulled duck on homemade pancake, cucumber, spring onion & honey hoisin sauce

**CALAMARIZE SQUID**Wok toasted **squid** with sweet dark soy calamarized