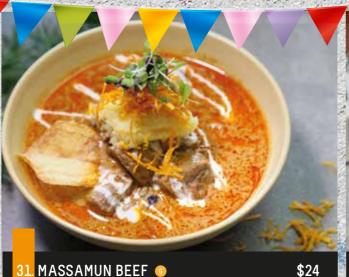

## CURRY & SOUP

### RECOMMEND EAT WITH RICE

Massamun curry of slowly braised chunk beef and potato