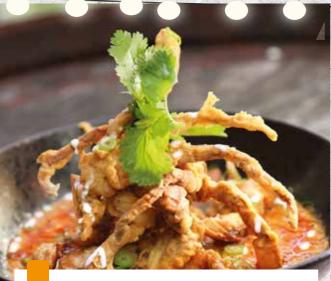

## SIGNATURE DISH

20. CHILLI JAM SOFT SHELL CRAB Crispy soft shell crab, homemade chilli jam & egg

\$30

21. CRISPY CHICKEN CASHEW NUT \$22 Stir fried crispy chicken, cashew nut, chilli jam & vegetable

25. CRISPY PORK BELLY with smoked chilli and tomatoes relish