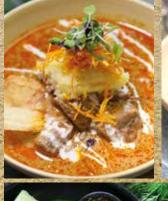

### RECOMMEND EAT WITH RICE

Massamun curry of slowly braised chunk beef and potato

## 

Massamun curry of slowly braised chunk beef and potato