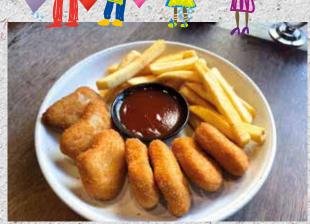

## Choice of Side

DAD

brother

- Fried Rice
- Potato Fries

| <u>el</u>                                                                                                                                                                                                                                                                                                                                                                                                                                                                                                                                                                                                                                                                                                                                                                                                                                                                                                                                                                                                                                                                                                                                                                                                                                                                                                                                                                                                                                                                                                                                                                                                                                                                                                                                                                                                                                                                                                                                                                                                                                                                                                                      |                                |     |
|--------------------------------------------------------------------------------------------------------------------------------------------------------------------------------------------------------------------------------------------------------------------------------------------------------------------------------------------------------------------------------------------------------------------------------------------------------------------------------------------------------------------------------------------------------------------------------------------------------------------------------------------------------------------------------------------------------------------------------------------------------------------------------------------------------------------------------------------------------------------------------------------------------------------------------------------------------------------------------------------------------------------------------------------------------------------------------------------------------------------------------------------------------------------------------------------------------------------------------------------------------------------------------------------------------------------------------------------------------------------------------------------------------------------------------------------------------------------------------------------------------------------------------------------------------------------------------------------------------------------------------------------------------------------------------------------------------------------------------------------------------------------------------------------------------------------------------------------------------------------------------------------------------------------------------------------------------------------------------------------------------------------------------------------------------------------------------------------------------------------------------|--------------------------------|-----|
| SIDE                                                                                                                                                                                                                                                                                                                                                                                                                                                                                                                                                                                                                                                                                                                                                                                                                                                                                                                                                                                                                                                                                                                                                                                                                                                                                                                                                                                                                                                                                                                                                                                                                                                                                                                                                                                                                                                                                                                                                                                                                                                                                                                           | ROTI                           | 3.5 |
| DISH                                                                                                                                                                                                                                                                                                                                                                                                                                                                                                                                                                                                                                                                                                                                                                                                                                                                                                                                                                                                                                                                                                                                                                                                                                                                                                                                                                                                                                                                                                                                                                                                                                                                                                                                                                                                                                                                                                                                                                                                                                                                                                                           | STEAMED RICE                   | 3.5 |
| DI3 II                                                                                                                                                                                                                                                                                                                                                                                                                                                                                                                                                                                                                                                                                                                                                                                                                                                                                                                                                                                                                                                                                                                                                                                                                                                                                                                                                                                                                                                                                                                                                                                                                                                                                                                                                                                                                                                                                                                                                                                                                                                                                                                         | STEAMED VEG                    | 7.5 |
|                                                                                                                                                                                                                                                                                                                                                                                                                                                                                                                                                                                                                                                                                                                                                                                                                                                                                                                                                                                                                                                                                                                                                                                                                                                                                                                                                                                                                                                                                                                                                                                                                                                                                                                                                                                                                                                                                                                                                                                                                                                                                                                                | STEAMED NOODLE                 | 4.5 |
|                                                                                                                                                                                                                                                                                                                                                                                                                                                                                                                                                                                                                                                                                                                                                                                                                                                                                                                                                                                                                                                                                                                                                                                                                                                                                                                                                                                                                                                                                                                                                                                                                                                                                                                                                                                                                                                                                                                                                                                                                                                                                                                                | RICE PEANUT ∂                  | 6.5 |
| File File Control                                                                                                                                                                                                                                                                                                                                                                                                                                                                                                                                                                                                                                                                                                                                                                                                                                                                                                                                                                                                                                                                                                                                                                                                                                                                                                                                                                                                                                                                                                                                                                                                                                                                                                                                                                                                                                                                                                                                                                                                                                                                                                              | PEANUT SAUCE 🥖                 | 5.5 |
| A COMMITTED TO THE STATE OF THE | (Intl. Continue man) (but some |     |
|                                                                                                                                                                                                                                                                                                                                                                                                                                                                                                                                                                                                                                                                                                                                                                                                                                                                                                                                                                                                                                                                                                                                                                                                                                                                                                                                                                                                                                                                                                                                                                                                                                                                                                                                                                                                                                                                                                                                                                                                                                                                                                                                |                                |     |