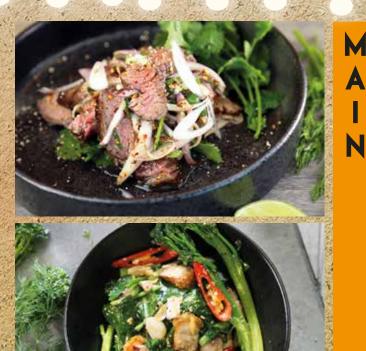

## NAM-TOK WAGYU BEEF 💿 🕖

Grilled wagyu beef with dry chilli, ground roasted rice, Thai herb & lime

### STIR FRIED GREEN VEG U 00

Stir fried asian green vegetables, lightly mushroom sauce