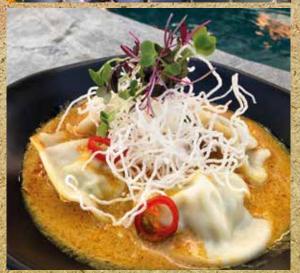

# SMALL DISH

| 8. | CHICKEN SATAY (8 skewers) 💿 🥒              | \$13 |
|----|--------------------------------------------|------|
|    | Grilled chicken skewers, with peanut sauce |      |

| 9. | CHIANG MAI GYOZA (4 pcs) | \$15 |
|----|--------------------------|------|
|    |                          |      |

Prawn & pork gyoza in Northern Thai curry soup

10. COCONUT CRUMBED PRAWNS (7 pcs) \$16

Deep fried coconut crumbed prawn, plum sauce

## **CHIANG MAIGYOZA**

Prawn & pork gyoza in Northern Thai curry soup

**RED CURRY DUCK**Red curry of **roasted duck** with pineapple, lychee and thai basil