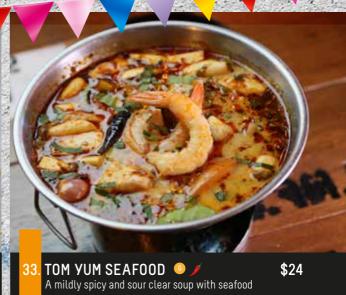

ime

18. PAPAYA SALAD 🖋 WITH SOFT SHELL CRAB

\$15

Sweet & sour green papaya salad, peanuts & crispy soft shell crab

19. GRILLED CHICKEN SALAD

\$25

Grilled **Chicken thigh fillet**, salad mix, thai herb and mild chili jam dressing

## SIGNATURE DISH



20. CHILLI JAM SOFT SHELL CRAB Crispy soft shell crab, homemade chilli jam & egg

\$30



21. CRISPY CHICKEN CASHEW NUT \$22 Stir fried crispy chicken, cashew nut, chilli jam & vegetable











25. CRISPY PORK BELLY with smoked chilli and tomatoes relish

26. ORANGE DUCK
Tender roasted duck with bok choy
& orange plum sauce

\$35

\$27







29. CHILLI JAM CRISPY PORK \$28 Stir fried crispy pork belly, chilli jam & vegetable

## CURRY & SOUP

### RECOMMEND EAT WITH RICE







Massamun curry of slowly braised chunk beef and potato



## WOK NOODLE & RICE

CHOICE OF:

VEGETABLE \$19 CHICKEN OR BEEF \$20

PRAWNS \$25





## 34. PAD THAI 💿 🛭

Stir fried rice noodles with egg, dried shrimps, peanut, bean sprouts

## <mark>35.</mark> PAD SEE EW

Stir fried wide rice noodle with egg and chinese broccoli

## 36. SPICY NOODLES 🖊

Stir fried wide rice noodle with green peppercorn, chilli & basil

## 37. THAI FRIED RICE

Thai fried rice tomatoes and chinese brocolli



38. CRAB FRIED RICE
Fried rice crab meat with egg and shallot

\$27

# WOK STIRFRIED



CHOICE OF:

VEGETABLE CHICKEN OR BEEF PRAWNS \$20

\$21

\$26

<mark>39.</mark> CHILLI BASIL SAUCE 🥖

Stir fried with crushed garlic, chilli & Thai basil

40. CASHEW NUT SAUCE

Stir fried with mild chilli jam, vegetable & roasted cashew nut

41. OYSTER SAUCE

Stir fried oyst