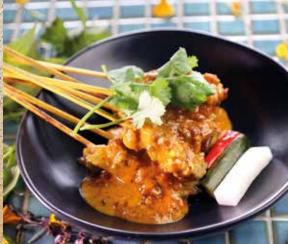

# SMALL DISH

| 8. | CHICKEN SATAY (8 skewers) 💿 🥒              | \$13 |
|----|--------------------------------------------|------|
|    | Grilled chicken skewers, with peanut sauce |      |

| 9. | CHIANG MAI GYOZA (4 pcs) | \$15 |
|----|--------------------------|------|
|    |                          |      |

## CHICKEN SATAY • 8

Grilled chicken skewers, with peanut sauce