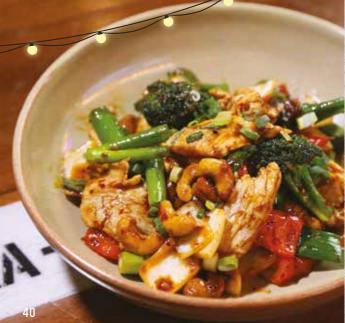

## SIGNATURE DISH

20. CHILLI JAM SOFT SHELL CRAB Crispy soft shell crab, homemade chilli jam & egg

\$30

21. CRISPY CHICKEN CASHEW NUT \$22 Stir fried crispy chicken, cashew nut, chilli jam & vegetable

25. CRISPY PORK BELLY with smoked chilli and tomatoes relish