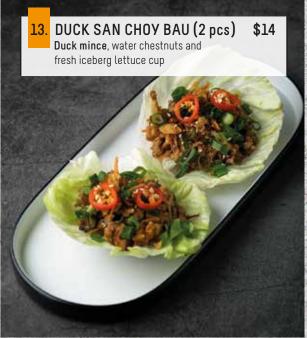

## GET START

Deep fried spring roll with mixed vegetable, sweet chilli sauce

- 2. DUCK PANCAKE

  Roasted pulled duck on homemade pancake,
  cucumber, spring onion & honey hoisin sauce
- 3. CURRY PUFF (4 pcs) 

  Crispy puff stuffed with mixed vegetable

  \$13
- 4. CRAB PRAWNS ROLL (4 pcs)

  Deep fried net roll, filled with crab meat, plum sauce

  \$9

6. FRESH OYSTER 5 \$5 each
Thai style eating of fresh oyster
with spicy chilli and lime dressing