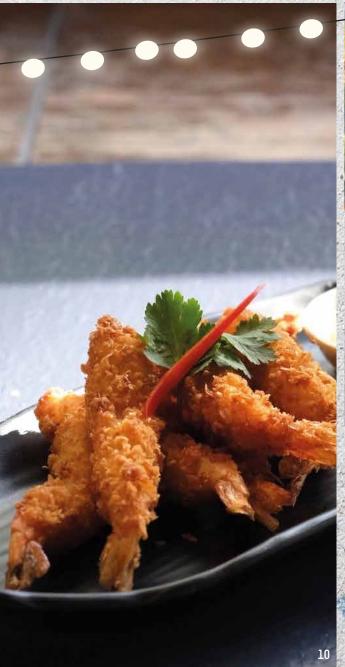

Prawn & pork gyoza in Northern Thai curry soup

10. COCONUT CRUMBED PRAWNS (7 pcs) \$16

Deep fried coconut crumbed prawn, plum sauce