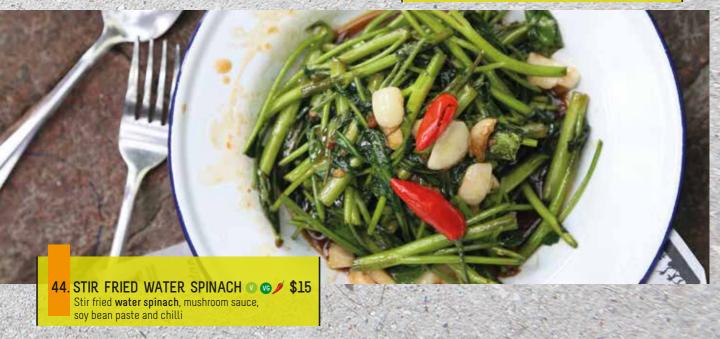

noodles with egg, dried shrimps, peanut, bean sprouts

## <mark>35.</mark> PAD SEE EW

Stir fried wide rice noodle with egg and chinese broccoli

## 36. SPICY NOODLES 🖊

Stir fried wide rice noodle with green peppercorn, chilli & basil

## 37. THAI FRIED RICE

Thai fried rice tomatoes and chinese brocolli



38. CRAB FRIED RICE
Fried rice crab meat with egg and shallot

\$27

# WOK STIRFRIED



CHOICE OF:

VEGETABLE CHICKEN OR BEEF PRAWNS \$20

\$21

\$26

<mark>39.</mark> CHILLI BASIL SAUCE 🥖

Stir fried with crushed garlic, chilli & Thai basil

40. CASHEW NUT SAUCE

Stir fried with mild chilli jam, vegetable & roasted cashew nut

41. OYSTER SAUCE

Stir fried oyster sauce garlic & vegetable

42. PEANUT SAUCE 🥒

Stir fried with housemade peanut sauce & vegetable





# VEGETARIAN LOVER





## KDMENU UNDER 9 YEARS OLD





## Choice of Side

DAD

brother

- Fried Rice
- Potato Fries

| <u>el</u>