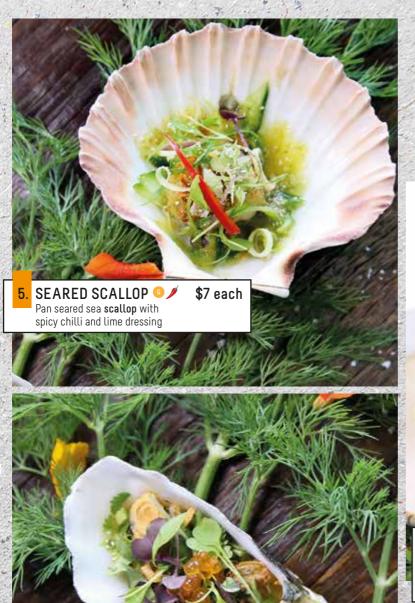

### SEARED SCALLOP • /

Pan seared sea scallop with spicy chilli and lime dressing