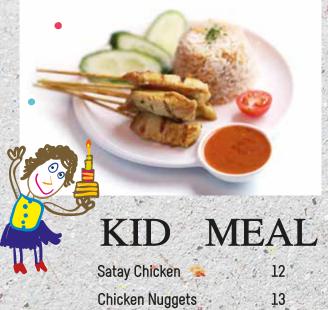

## KDMENU UNDER 9 YEARS OLD

## Choice of Side

DAD

brother

- Fried Rice
- Potato Fries

| <u>el</u>                                                                                                                                                                                                                                                                                                                                                                                                                                                                                                                                                                                                                                                                                                                                                                                                                                                                                                                                                                                                                                                                                                                                                                                                                                                                                                                                                                                                                                                                                                                                                                                                                                                                                                                                                                                                                                                                                                                                                                                                                                                                                                                      |                                |     |
|--------------------------------------------------------------------------------------------------------------------------------------------------------------------------------------------------------------------------------------------------------------------------------------------------------------------------------------------------------------------------------------------------------------------------------------------------------------------------------------------------------------------------------------------------------------------------------------------------------------------------------------------------------------------------------------------------------------------------------------------------------------------------------------------------------------------------------------------------------------------------------------------------------------------------------------------------------------------------------------------------------------------------------------------------------------------------------------------------------------------------------------------------------------------------------------------------------------------------------------------------------------------------------------------------------------------------------------------------------------------------------------------------------------------------------------------------------------------------------------------------------------------------------------------------------------------------------------------------------------------------------------------------------------------------------------------------------------------------------------------------------------------------------------------------------------------------------------------------------------------------------------------------------------------------------------------------------------------------------------------------------------------------------------------------------------------------------------------------------------------------------|--------------------------------|-----|
| SIDE                                                                                                                                                                                                                                                                                                                                                                                                                                                                                                                                                                                                                                                                                                                                                                                                                                                                                                                                                                                                                                                                                                                                                                                                                                                                                                                                                                                                                                                                                                                                                                                                                                                                                                                                                                                                                                                                                                                                                                                                                                                                                                                           | ROTI                           | 3.5 |
| DISH                                                                                                                                                                                                                                                                                                                                                                                                                                                                                                                                                                                                                                                                                                                                                                                                                                                                                                                                                                                                                                                                                                                                                                                                                                                                                                                                                                                                                                                                                                                                                                                                                                                                                                                                                                                                                                                                                                                                                                                                                                                                                                                           | STEAMED RICE                   | 3.5 |
| DI3 II                                                                                                                                                                                                                                                                                                                                                                                                                                                                                                                                                                                                                                                                                                                                                                                                                                                                                                                                                                                                                                                                                                                                                                                                                                                                                                                                                                                                                                                                                                                                                                                                                                                                                                                                                                                                                                                                                                                                                                                                                                                                                                                         | STEAMED VEG                    | 7.5 |
|                                                                                                                                                                                                                                                                                                                                                                                                                                                                                                                                                                                                                                                                                                                                                                                                                                                                                                                                                                                                                                                                                                                                                                                                                                                                                                                                                                                                                                                                                                                                                                                                                                                                                                                                                                                                                                                                                                                                                                                                                                                                                                                                | STEAMED NOODLE                 | 4.5 |
|                                                                                                                                                                                                                                                                                                                                                                                                                                                                                                                                                                                                                                                                                                                                                                                                                                                                                                                                                                                                                                                                                                                                                                                                                                                                                                                                                                                                                                                                                                                                                                                                                                                                                                                                                                                                                                                                                                                                                                                                                                                                                                                                | RICE PEANUT ∂                  | 6.5 |
| File File Control                                                                                                                                                                                                                                                                                                                                                                                                                                                                                                                                                                                                                                                                                                                                                                                                                                                                                                                                                                                                                                                                                                                                                                                                                                                                                                                                                                                                                                                                                                                                                                                                                                                                                                                                                                                                                                                                                                                                                                                                                                                                                                              | PEANUT SAUCE 🥖                 | 5.5 |
| A COMMITTED TO THE STATE OF THE | (Intl. Continue man) (but some |     |
|                                                                                                                                                                                                                                                                                                                                                                                                                                                                                                                                                                                                                                                                                                                                                                                                                                                                                                                                                                                                                                                                                                                                                                                                                                                                                                                                                                                                                                                                                                                                                                                                                                                                                                                                                                                                                                                                                                                                                                                                                                                                                                                                |                                |     |