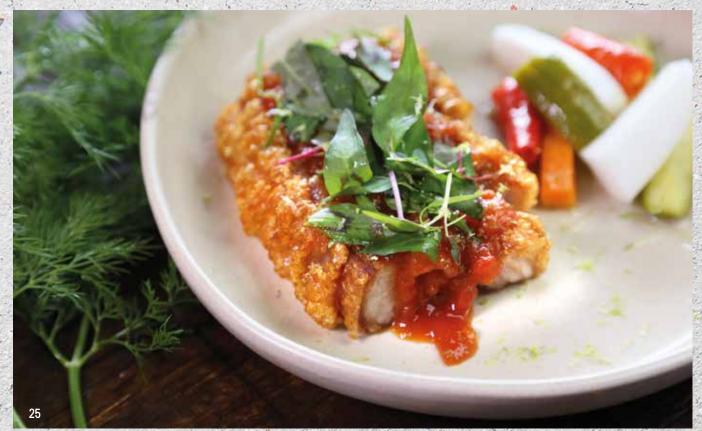

plum sauce







# GRILLED & SALAD





GRILLED CHICKEN

Grilled marinated chicken thigh skin on with Nam Jim Jaew sauce

**16. GRILLED WAGYU BEEF O Char-grild Wagyu sirloin**, served with mixed vegetable and Nam Jim Jaew sauce

\$29







17. NAM-TOK WAGYU BEEF 🛭 🌶 🖊

\$28

Grilled wagyu beef with dry chilli, ground roasted rice, Thai herb & lime

18. PAPAYA SALAD 🖋 WITH SOFT SHELL CRAB

\$15

Sweet & sour green papaya salad, peanuts & crispy soft shell crab

19. GRILLED CHICKEN SALAD

\$25

Grilled **Chicken thigh fillet**, salad mix, thai herb and mild chili jam dressing

## SIGNATURE DISH



20. CHILLI JAM SOFT SHELL CRAB Crispy soft shell crab, homemade chilli jam & egg

\$30



21. CRISPY CHICKEN CASHEW NUT \$22 Stir fried crispy chicken, cashew nut, chilli jam & vegetable











25. CRISPY PORK BELLY with smoked chilli and tomatoes relish

26. ORANGE DUCK
Tender roasted duck with bok choy
& orange plum sauce

\$35

\$27







29. CHILLI JAM CRISPY PORK \$28 Stir fried crispy pork belly, chilli jam & vegetable

## CURRY & SOUP

### RECOMMEND EAT WITH RICE







Massamun curry of slowly braised chunk beef and potato



## WOK NOODLE & RICE

CHOICE OF:

VEGETABLE \$19 CHICKEN OR BEEF \$20

PRAWNS \$25





## 34. PAD THAI 💿 🛭

Stir fried rice noodles with egg, dried shrimps, peanut, bean sprouts

## <mark>35.</mark> PAD SEE EW

Stir fried wide rice noodle with egg and chinese broccoli

## 36. SPICY NOODLES 🖊

Stir fried wide rice noodle with green peppercorn, chilli & basil

## 37. THAI FRIED RICE

Thai fried rice tomatoes and chinese brocolli



38. CRAB FRIED