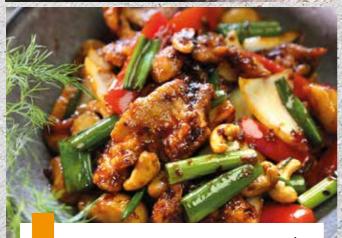

## SIGNATURE DISH

20. CHILLI JAM SOFT SHELL CRAB Crispy soft shell crab, homemade chilli jam & egg

\$30

21. CRISPY CHICKEN CASHEW NUT \$22 Stir fried crispy chicken, cashew nut, chilli jam & vegetable

25. CRISPY PORK BELLY with smoked chilli and tomatoes relish