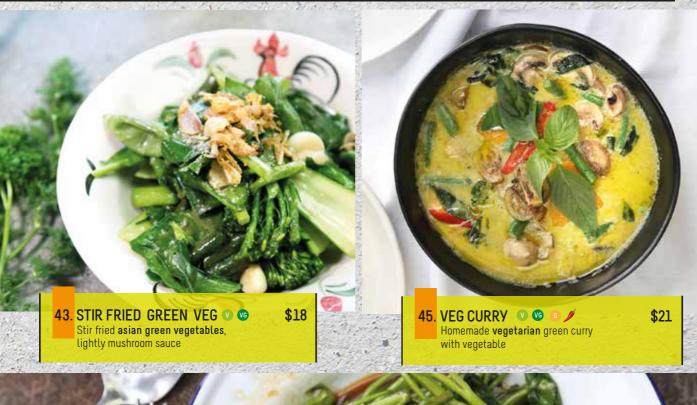

### STIR FRIED GREEN VEG U 00

Stir fried asian green vegetables, lightly mushroom sauce