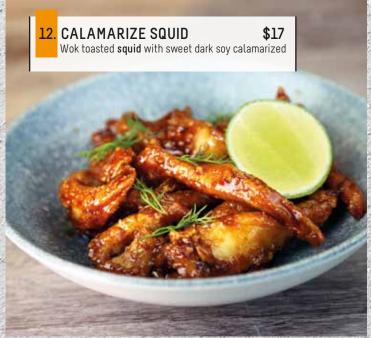

## **DUCK PANCAKE**

Roasted pulled duck on homemade pancake, cucumber, spring onion & honey hoisin sauce

**CALAMARIZE SQUID**Wok toasted **squid** with sweet dark soy calamarized