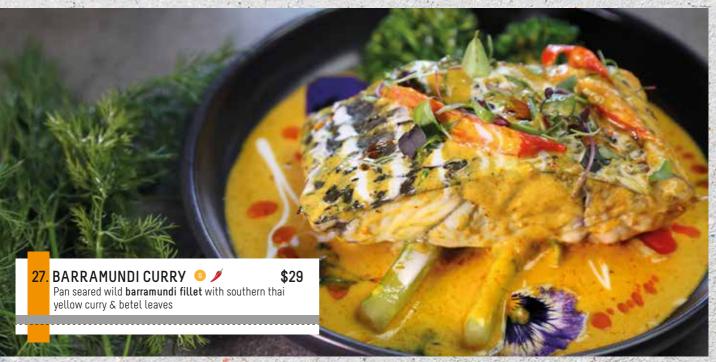

O Char-grild Wagyu sirloin**, served with mixed vegetable and Nam Jim Jaew sauce

\$29







17. NAM-TOK WAGYU BEEF 🛭 🌶 🖊

\$28

Grilled wagyu beef with dry chilli, ground roasted rice, Thai herb & lime

18. PAPAYA SALAD 🖋 WITH SOFT SHELL CRAB

\$15

Sweet & sour green papaya salad, peanuts & crispy soft shell crab

19. GRILLED CHICKEN SALAD

\$25

Grilled **Chicken thigh fillet**, salad mix, thai herb and mild chili jam dressing

## SIGNATURE DISH



20. CHILLI JAM SOFT SHELL CRAB Crispy soft shell crab, homemade chilli jam & egg

\$30



21. CRISPY CHICKEN CASHEW NUT \$22 Stir fried crispy chicken, cashew nut, chilli jam & vegetable











25. CRISPY PORK BELLY with smoked chilli and tomatoes relish

26. ORANGE DUCK
Tender roasted duck with bok choy
& orange plum sauce

\$35

\$27







29. CHILLI JAM CRISPY PORK \$28 Stir fried crispy pork belly, chilli jam & vegetable

## CURRY & SOUP

### RECOMMEND EAT WITH RICE







Massamun curry of slowly braised chunk beef and potato



## WOK NOODLE & RICE

CHOICE OF:

VEGETABLE \$19 CHICKEN OR BEEF \$20

PRAWNS \$25





## 34. PAD THAI 💿 🛭

Stir fried rice noodles with egg, dried shrimps, peanut, bean sprouts

## <mark>35.</mark> PAD SEE EW

Stir fried wide rice noodle with egg and chinese broccoli

## 36. SPICY NOODLES 🖊

Stir fried wide rice noodle with green peppercorn, chilli & basil

## 37. THAI FRIED RICE

Thai fried rice tomatoes and chinese brocolli



38. CRAB FRIED RICE
Fried rice crab meat with egg and shallot

\$27

# WOK STIRFRIED



CHOICE OF:

VEGETABLE CHICKEN OR BEEF PRAWNS \$20

\$21

\$26

<mark>39.</m