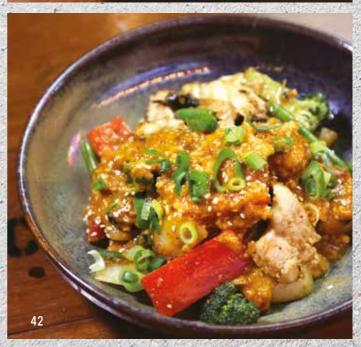

## SIGNATURE DISH

20. CHILLI JAM SOFT SHELL CRAB Crispy soft shell crab, homemade chilli jam & egg

\$30

21. CRISPY CHICKEN CASHEW NUT \$22 Stir fried crispy chicken, cashew nut, chilli jam & vegetable

25. CRISPY PORK BELLY with smoked chilli and tomatoes relish