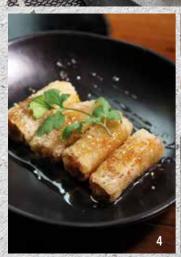

  Crispy puff stuffed with mixed vegetable

  \$13
- 4. CRAB PRAWNS ROLL (4 pcs)

  Deep fried net roll, filled with crab meat, plum sauce

  \$9

6. FRESH OYSTER 5 \$5 each
Thai style eating of fresh oyster
with spicy chilli and lime dressing