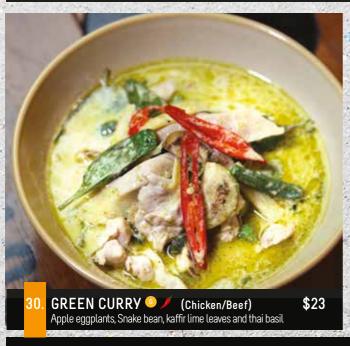

wagyu beef with dry chilli, ground roasted rice, Thai herb & lime

18. PAPAYA SALAD 🖋 WITH SOFT SHELL CRAB

\$15

Sweet & sour green papaya salad, peanuts & crispy soft shell crab

19. GRILLED CHICKEN SALAD

\$25

Grilled **Chicken thigh fillet**, salad mix, thai herb and mild chili jam dressing

## SIGNATURE DISH



20. CHILLI JAM SOFT SHELL CRAB Crispy soft shell crab, homemade chilli jam & egg

\$30



21. CRISPY CHICKEN CASHEW NUT \$22 Stir fried crispy chicken, cashew nut, chilli jam & vegetable











25. CRISPY PORK BELLY with smoked chilli and tomatoes relish

26. ORANGE DUCK
Tender roasted duck with bok choy
& orange plum sauce

\$35

\$27







29. CHILLI JAM CRISPY PORK \$28 Stir fried crispy pork belly, chilli jam & vegetable

## CURRY & SOUP

### RECOMMEND EAT WITH RICE







Massamun curry of slowly braised chunk beef and potato



## WOK NOODLE & RICE

CHOICE OF:

VEGETABLE \$19 CHICKEN OR BEEF \$20

PRAWNS \$25





## 34. PAD THAI 💿 🛭

Stir fried rice noodles with egg, dried shrimps, peanut, bean sprouts

## <mark>35.</mark> PAD SEE EW

Stir fried wide rice noodle with egg and chinese broccoli

## 36. SPICY NOODLES 🖊

Stir fried wide rice noodle with green peppercorn, chilli & basil

## 37. THAI FRIED RICE

Thai fried rice tomatoes and chinese brocolli



38. CRAB FRIED RICE
Fried rice crab meat with egg and shallot

\$27

# WOK STIRFRIED



CHOICE OF:

VEGETABLE CHICKEN OR BEEF PRAWNS \$20

\$21

\$26

<mark>39.</mark> CHILLI BASIL SAUCE 🥖

Stir fried with crushed garlic, chilli & Thai basil

40. CASHEW NUT SAUCE

Stir fried with mild chilli jam, veg