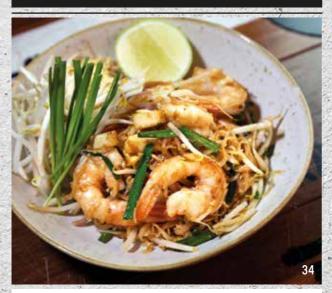

## 34. PAD THAI 💿 🛭

Stir fried rice noodles with egg, dried shrimps, peanut, bean sprouts