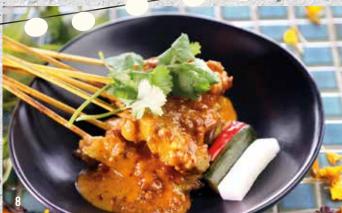

# SMALL DISH

| 8. | CHICKEN SATAY (8 skewers) 💿 🥒              | \$13 |
|----|--------------------------------------------|------|
|    | Grilled chicken skewers, with peanut sauce |      |

| 9. | CHIANG MAI GYOZA (4 pcs) | \$15 |
|----|--------------------------|------|
|    |                          |      |

### 

Grilled chicken skewers, with peanut sauce

## CHICKEN SATAY • 8

Grilled chicken skewers, with peanut sauce