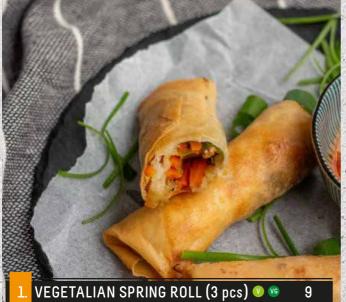

## GET START

Deep fried spring roll with mixed vegetable, sweet chilli sauce

- 2. DUCK PANCAKE

  Roasted pulled duck on homemade pancake,
  cucumber, spring onion & honey hoisin sauce
- 3. CURRY PUFF (4 pcs) 