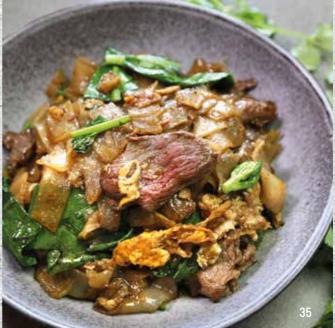

## 36. SPICY NOODLES 🖊

Stir fried wide rice noodle with green peppercorn, chilli & basil