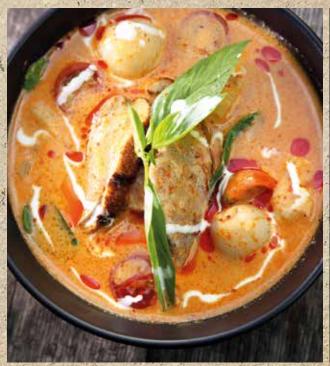

### RECOMMEND EAT WITH RICE

Massamun curry of slowly braised chunk beef and potato

## 

Massamun curry of slowly braised chunk beef and potato