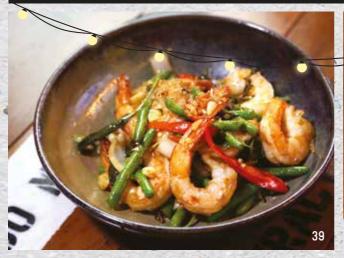

# WOK STIRFRIED

CHOICE OF:

VEGETABLE CHICKEN OR BEEF PRAWNS \$20

\$21

\$26

<mark>39.</mark> CHILLI BASIL SAUCE 🥖

Stir fried with crushed garlic, chilli & Thai basil

40. CASHEW NUT SAUCE