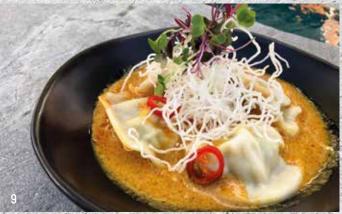

# SMALL DISH

| 8. | CHICKEN SATAY (8 skewers) 💿 🥒              | \$13 |
|----|--------------------------------------------|------|
|    | Grilled chicken skewers, with peanut sauce |      |

| 9. | CHIANG MAI GYOZA (4 pcs) | \$15 |
|----|--------------------------|------|
|    |                          |      |

Prawn & pork gyoza in Northern Thai curry soup

10. COCONUT CRUMBED PRAWNS (7 pcs) \$16

Deep fried coconut crumbed prawn, plum sauce