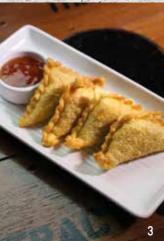

## GET START

Deep fried spring roll with mixed vegetable, sweet chilli sauce

- 2. DUCK PANCAKE

  Roasted pulled duck on homemade pancake,
  cucumber, spring onion & honey hoisin sauce
- 3. CURRY PUFF (4 pcs) 

  Crispy puff stuffed with mixed vegetable

  \$13
- 4. CRAB PRAWNS ROLL (4 pcs)

  Deep fried net roll, filled with crab meat, plum sauce

  \$9

6. FRESH OYSTER 5 \$5 each
Thai style eating of fresh oyster
with spicy chilli and lime dressing