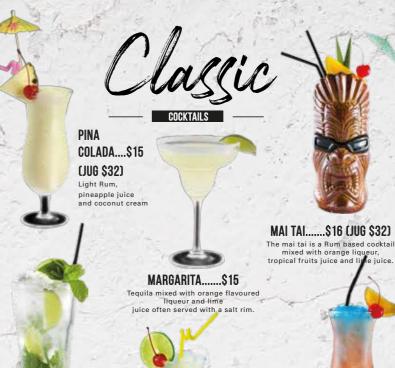

# Signature



KINN MARTINI......\$16

House kaffir lime and lemongrass infused vodka, lightly shaken with lychee liqueur and apple.



SUGAR DADDY......\$16

Wild strawberry, bailey's, strawberry liqueur and finish



#### ANGEL SISTER.....\$17

A refreshing mix of Vodka and apple liqueur. Lengthened with freshly squeezed lime juice and sugar syrup. Please enjoy it.



### KINN MAO....\$20

Adelicious drink for Kinn Mao made with Thai rum, gin, vodka, tequila, bourbon and top with cider.



KINN SANGRIA....\$13 (JUG \$30)

Our house red wine with seasonal fruit, raspberry liqueur, cinnamon and lemonade.



## RED ANGEL.....\$17

Vodka strawberry and lime juice mixed with a small dose of Chambord. This cocktail adds a little Extra to every ladies style.





MOSCOW MULE \$15 Add Vodka, fresh lime juice

into a glass with ice.

Top with ginger beer.

#### MOJITO.....\$15 (JUG \$32)

Kinn mojito is a cocktail consisting of refreshing citrus and mint flavors are intended to complement the potent kick of Rum.



## APEROL SPRITZ.....\$15

The spritz is a popular ritual!
It is undoubtedly the most widespread Italy a traditional ice-breaker and symbol of a lively atmosphere



#### LONG ISLAND ICED TEA.....\$15 (JUG \$32)

As the name suggests this cocktail originated in the city of Babylon in Long Island. A summer drink with a perfect mix of Vodka, Gin, Rum, Tequila. Cointreau with sour mix and a dash of coke



KAMIKAZE VOLCANO.....\$17

A delicious drink for Kamikaze Volcan made with vodka, blue curacao,

raspberry syrup and top with

grenadine