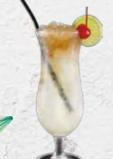

#### MANGO MOJITO......\$11 Mango mojito is a mocktail.

PINA COLADA....\$11

Pineapple juice, coconut juice

lime juice, sugar syrup, mint leaves and topped with soda

BANDINI PROSECCO NV - VENETO, ITALY

BANDINI PROSECCO NV - VENETO, ITALY