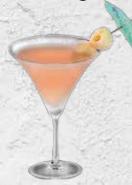

#### COSMOPOLITAN......\$15 A cosmopolitan is cocktail made with premium Vodka, Cointreau. cranberry juice and

THE BEACH.....

A generous mix of Vodka, Peach Schnapps and both orange and cranberry juice. Top with blue Cognac liqueur of Kinn Thai style