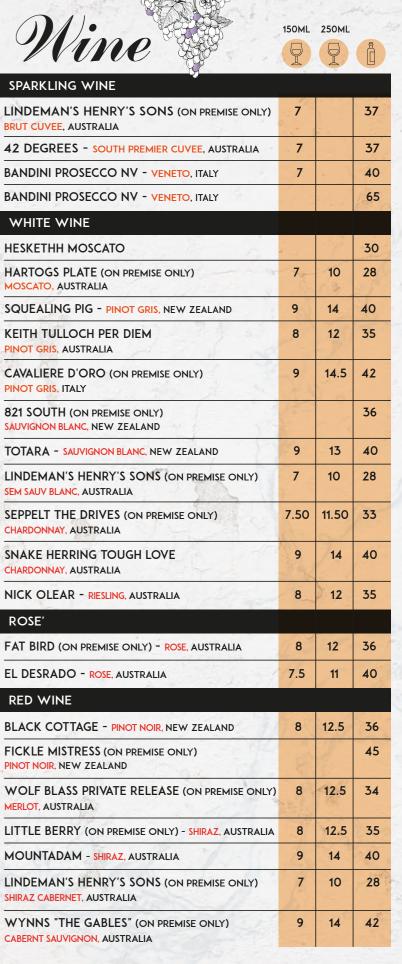

#### MANGO MOJITO......\$11 Mango mojito is a mocktail.

PINA COLADA....\$11

Pineapple juice, coconut juice

lime juice, sugar syrup, mint leaves and topped with soda

BANDINI PROSECCO NV - VENETO, ITALY

BANDINI PROSECCO NV - VENETO, ITALY

HARTOGS PLATE (ON PREMISE ONLY)

CAVALIERE D'ORO (ON PREMISE ONLY)

TOTARA - SAUVIGNON BLANC, NEW ZEALAND

SEPPELT THE DRIVES (ON PREMISE ONLY)

FAT BIRD (ON PREMISE ONLY) - ROSE, AUSTRALIA

BLACK COTTAGE - PINOT NOIR, NEW ZEALAND

FICKLE MISTRESS (ON PREMISE ONLY)

MOUNTADAM - SHIRAZ, AUSTRALIA

WYNNS "THE GABLES" (ON PREMISE ONLY)

SHIRAZ CABERNET, AUSTRALIA

CABERNT SAUVIGNON, AUSTRALIA

PINOT NOIR, NEW ZEALAND

MERLOT, AUSTRALIA

SNAKE HERRING TOUGH LOVE

NICK OLEAR - RIESLING, AUSTRALIA

EL DESRADO - ROSE, AUSTRALIA

SQUEALING PIG - PINOT GRIS, NEW ZEALAND

SPARKLING WINE

**BRUT CUVEE. AUSTRALIA** 

WHITE WINE

**HESKETHH MOSCATO** 

MOSCATO, AUSTRALIA

**PINOT GRIS, AUSTRALIA** 

PINOT GRIS, ITALY

KEITH TULLOCH PER DIEM

821 SOUTH (ON PREMISE ONLY)

SAUVIGNON BLANC, NEW ZEALAND

SEM SAUV BLANC, AUSTRALIA

**CHARDONNAY**, AUSTRALIA

CHARDONNAY, AUSTRALIA

ROSE'

**RED WINE** 