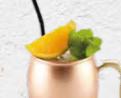

## RED ANGEL.....\$17

Vodka strawberry and lime juice mixed with a small dose of Chambord. This cocktail adds a little Extra to every ladies style.

MOSCOW MULE \$15 Add Vodka, fresh lime juice

into a glass with ice.

Top with ginger beer.